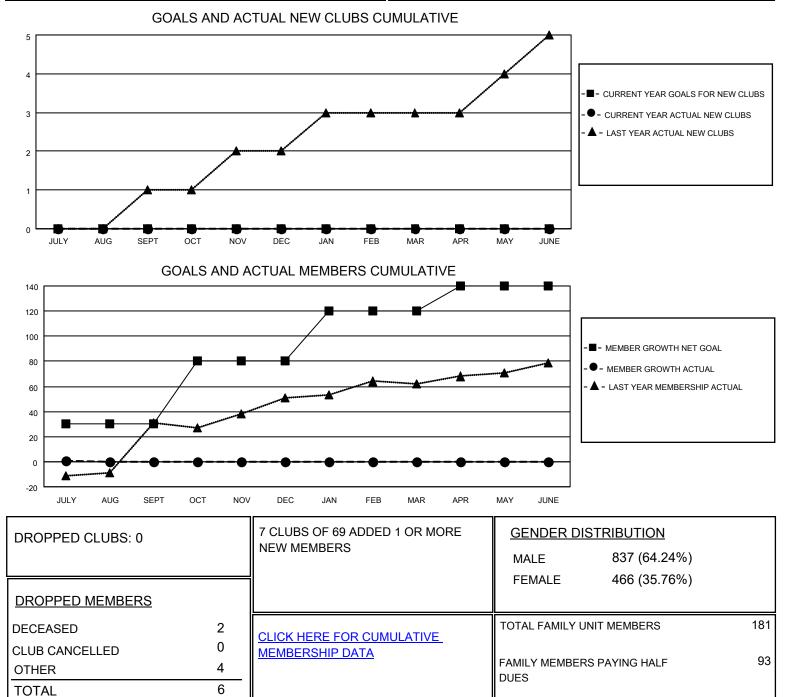

## LOCATION AUSTRALIA

District 201V3

Results as of: 7/31/2021

| Clubs                 |               |           |               | Members               |                        |                         |                                                    |
|-----------------------|---------------|-----------|---------------|-----------------------|------------------------|-------------------------|----------------------------------------------------|
| RESULTS FOR 2021-2022 |               |           |               | RESULTS FOR 2021-2022 |                        |                         |                                                    |
| QUARTER               | NEW CLUB GOAL | NEW CLUBS | DROPPED CLUBS | QUARTER               | BER GROWTH NET<br>GOAL | MEMBER GROWTH<br>ACTUAL | DROPPED<br>MEMBERS ACTUAL<br>(including transfers) |
| JULY/AUG/SEPT         | 0             | 0         | 0             | JULY/AUG/SEPT         | 30                     | 7                       | 6                                                  |
| OCT/NOV/DEC           | 0             | 0         | 0             | OCT/NOV/DEC           | 50                     | 0                       | 0                                                  |
| JAN/FEB/MAR           | 0             | 0         | 0             | JAN/FEB/MAR           | 40                     | 0                       | 0                                                  |
| APR/MAY/JUNE          | 0             | 0         | 0             | APR/MAY/JUNE          | 20                     | 0                       | 0                                                  |